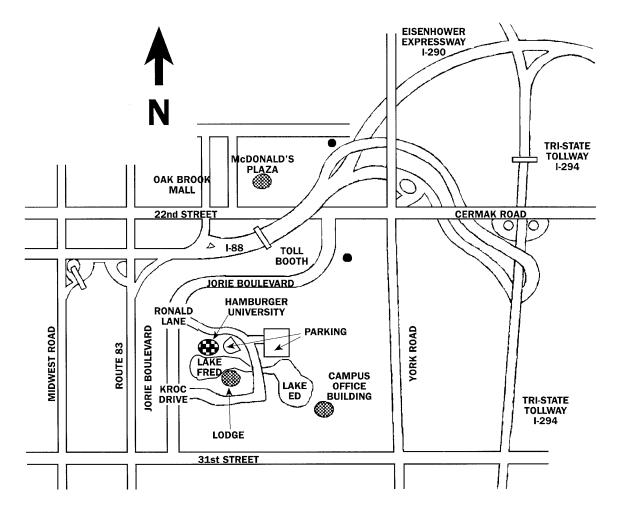

# Directions to The Lodge and Hamburger University (630)-990-5800

## From O'Hare Airport

I-294 South to I-88 (West to Aurora). Exit I-88 at 83 North (Cermak Road) - 1st exit after toll booth. At stoplight (22nd Street/Cermak Road), turn right and go two stoplights to Jorie Boulevard. Turn right on Jorie Blvd. to the third stoplight (Kroc Drive). Turn left. At stop sign turn left on Ronald Lane. Hotel is on left and parking is on the right.

#### From Downtown Chicago

I-290 West (Eisenhower Expressway) to I-88 (East-West Tollway to Aurora). Exit I-88 at 83 North (Cermak Road) - 1st exit after toll booth. At stoplight (22nd Street/Cermak Road), turn right and go two stoplights to Jorie Boulevard. Turn right on Jorie Blvd. to the third stoplight (Kroc Drive). Turn left. At stop sign turn left on Ronald Lane. Hotel is on left and parking is on the right.

### From I-294 South

I-294 North to I-88 (West to Aurora). Exit I-88 at 83 North (Cermak Road) - 1st exit after toll booth. At stoplight (22nd Street/Cermak Road), turn right and go two stoplights to Jorie Boulevard. Turn right on Jorie Blvd. to the third stoplight (Kroc Drive). Turn left. At stop sign turn left on Ronald Lane. Hotel is on left and parking is on the right.

#### I-355 from North or South or I-88 from West

From either direction take I-88 exit (East to Chicago). Take I-88 to Midwest Road Exit. At stoplight, turn left. Take Midwest Road to 31st Street (next light). Turn left. Take 31st Street to Jorie Blvd. Turn left. Take Jorie Blvd. to 1st stoplight, (Kroc Drive) turn right. At stop sign turn left onto Ronald Lane. Hotel is on the left and parking is on the right.